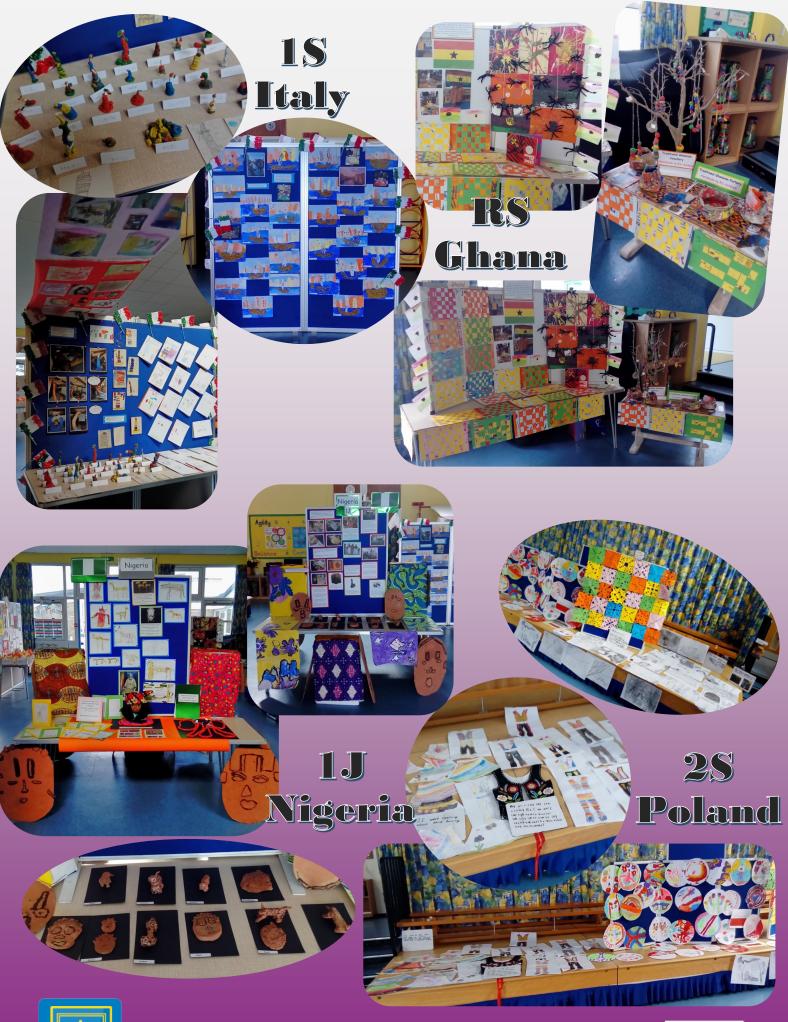

## 'Around the World'

Art Gallery - 2024

What a colourful display of countries!

The countries chosen reflect some of the ethnicities of the children in our school.

All classes have worked extremely hard to imitate various artistic styles to create their masterpieces, whilst learning about the history and traditions of the countries.

The children have shown resilience to persevere when their artwork seemed challenging, and have enjoyed learning interesting facts from lessons and parent visits.

We hope you enjoyed viewing the great art the children have produced.